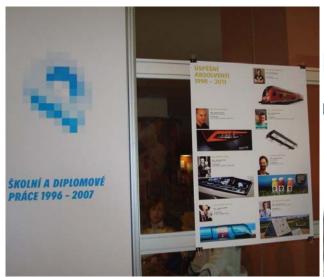

# Deposits into the Registry of Artistic Performances (RUV)

Deposits into RUV at DID in 2017 In 2017 about 47 outputs have been inserted into system RUV (total 208).

Jan Rajlich

Ladislav Křenek

Matúš Chlpek