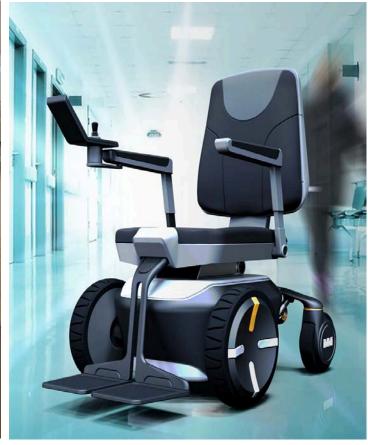

### **Achievements by students**

Arnošt Vespalec, Workswell Wiris Thermal imagining systém, A-Design Award Competition