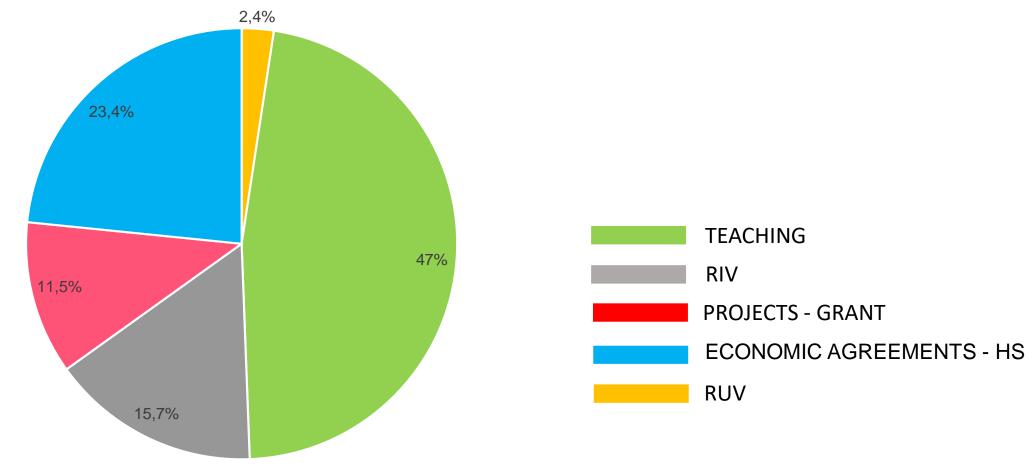

# Sou ofrces financing

#### The share of individual sources to total income DID

### Sources of financing

#### Compared to year 2016