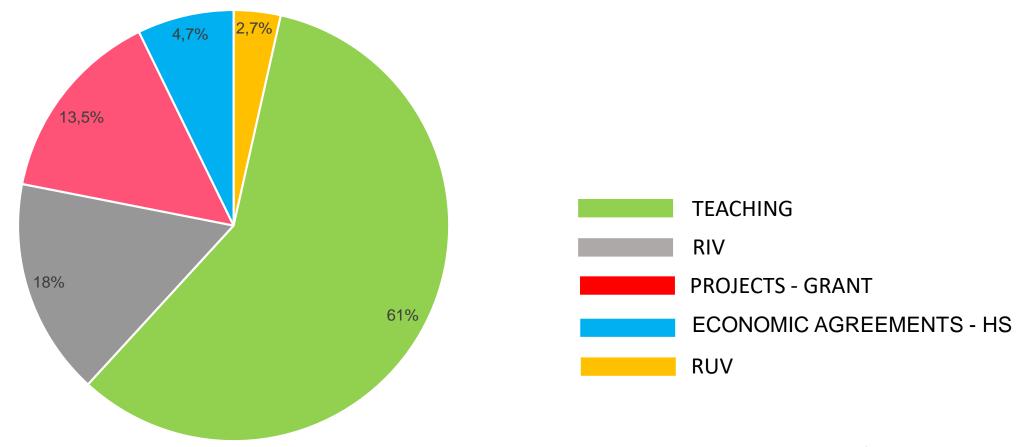

#### The share of individual sources to total income DID

### Sources of financing

#### Compared to year 2016