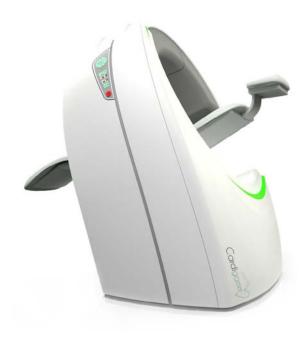

#### National prize for student design

Alena Smrčková - award Excelent student design 2017 for diploma thesis Design of Cardiology Gamma Camera

Dominik Tomčík - award Good student design 2017 for Design of Autonomous Agricultural Harvester