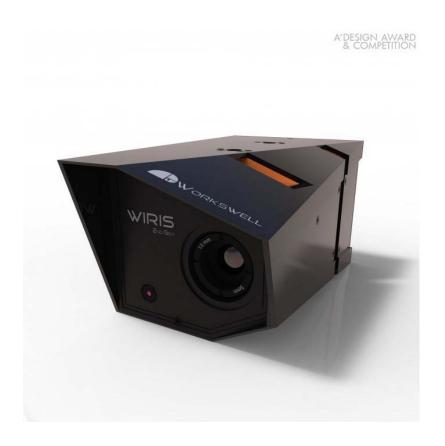

### **Achievements by students**

Arnošt Vespalec, Workswell Wiris Thermal imagining systém, A-Design Award Competition