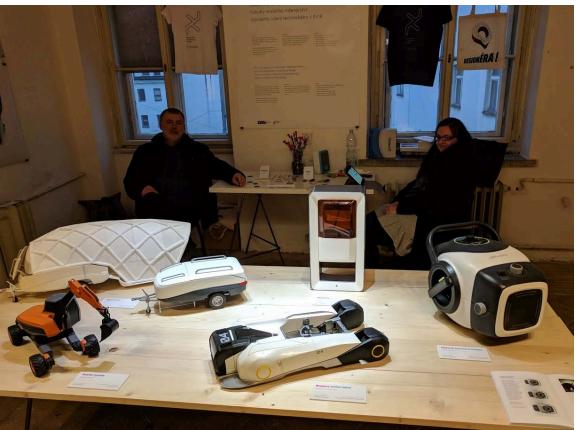

#### Exhibition "DESIGNÉRA" Technical museum in Brno, June- October 2017

# Exhibition "DESIGNÉRA" Technical museum in Brno, June- October 2017 diploma projects