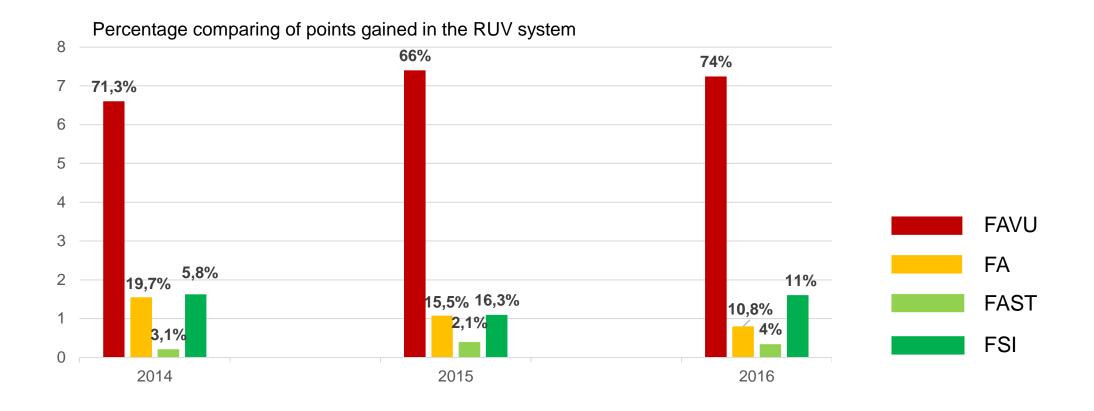

# Deposits into the Registry of Artistic Performances (RUV)

Outputs applicable in the Registry of Artistic Performances (RUV)

# Deposits into the Registry of Artistic Performances (RUV)

# Deposits into the Registry of Artistic Performances (RUV)

Deposits into RUV at DID in 2017 In 2017 about 47 outputs have been inserted into system RUV (total 208).

Jan Rajlich

Ladislav Křenek

Matúš Chlpek