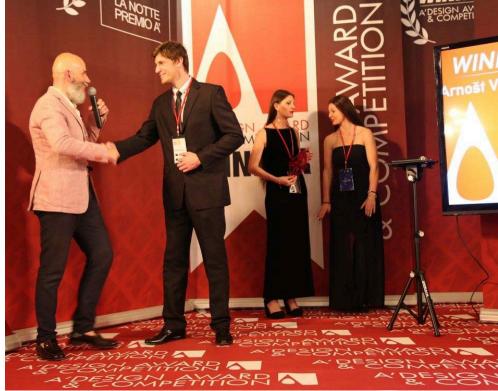

### **Achievements by students**

Arnošt Vespalec, Workswell Wiris Thermal imagining systém, A-Design Award Competition